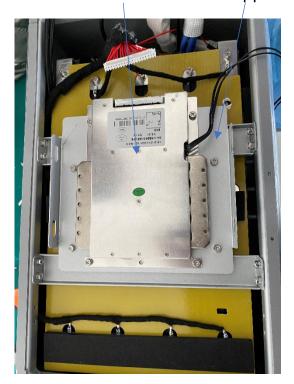

## Replace to Daly BMS

1. Open the lid of battery pack



2. Unplug the cell volt connector from XK BMS



3. Take off power cable from the P- Port



4. Take out the temperature sensor. <u>must wrap the terminal of power cable (from P- port of BMS in last step) to avoid short circuit.</u>





5. Take off the power cable from positive pole of cell pack.



**6.** Take off two connectors from the current sensor unit.

Remove the silicone glue on connectors.





7. take off BMS and BMS support frame.





8. Take off Cell pack pressing frame.





9. Take off current sensor unit.



10. take off the power cables from current sensor unit.





11. Install new B- power cable, which is the longer one, another end should be well wrapped to avoid short circuit.



12. Install Daly BMS support frame with M3\*8 screw, please notice the installation direction to leave right space for connector.





13. Plug in the cell volt wire connector, wrap the cell volt wires.



14. Install Daly BMS to metal case, please note the cell volt wire connector should be go through under the support frame.





14. Install copper busbar for power cables (M3\*10 screws)



15. Install current sensor and fuse unit.



16. Bring the B- power cable from current sensor, connect to the B- of BMS, using M5\*10 screws.