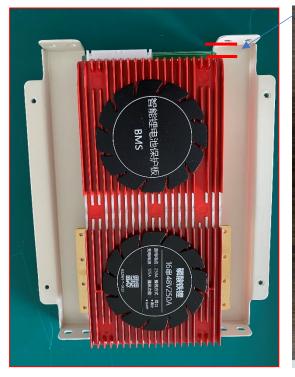

MS



3. Take off power cable from the P- Port



4. Take out the temperature sensor. <u>must wrap the terminal of power cable (from P- port of BMS in last step) to avoid short circuit.</u>





5. Take off the power cable from positive pole of cell pack.



**6.** Take off two connectors from the current sensor unit.

Remove the silicone glue on connectors.





7. take off BMS and BMS support frame.





8. Take off Cell pack pressing frame.





9. Take off current sensor unit.



10. take off the power cables from current sensor unit.





11. Install new B- power cable, which is the longer one, another end should be well wrapped to avoid short circuit.



12. Install Daly BMS support frame with M3\*8 screw, please notice the installation direction to leave right space for connector.





13. Plug in the cell volt wire connector, wrap the cell volt wires.



14. Install Daly BMS to metal case, please note the cell volt wire connector should be go through under the support frame.





14. Install copper busbar for power cables (M3\*10 screws)



15. Install current sensor and fuse unit.



16. Bring the B- power cable from current sensor, connect to the B- of BMS, using M5\*10 screws. Please place the new seal strip around the case. (This power cable will go through center of cooling pad of BMS, please use tape to fix it.)





17. Replace old power cable with new cable (the short one)





18. Connect the positive cable from lid to the positive pole of cell pack. Connect the negative cable from lid to the P- of BMS, using







19. Fix the Bluetooth and temperature sen