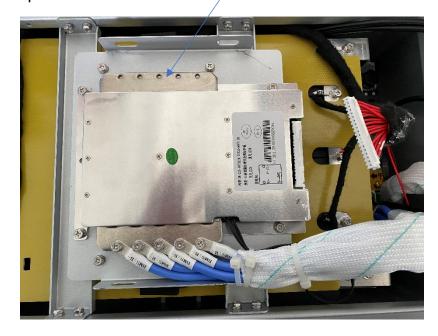

12. Install Daly BMS support frame with M3\*8 screw, please notice the installation direction to leave right space for connector.

13. Plug in the cell volt wire connector, wrap the cell volt wires.

14. Install Daly BMS to metal case, please note the cell volt wire connector should be go through under the support frame.

14. Install copper busbar for power cables (M3\*10 screws)

15. Install current sensor and fuse unit.

16. Bring the B- power cable from current sensor, connect to the B- of BMS, using M5\*10 screws. Please place the new seal strip around the case. (This power cable will go through center of cooling pad of BMS, please use tape to fix it.)