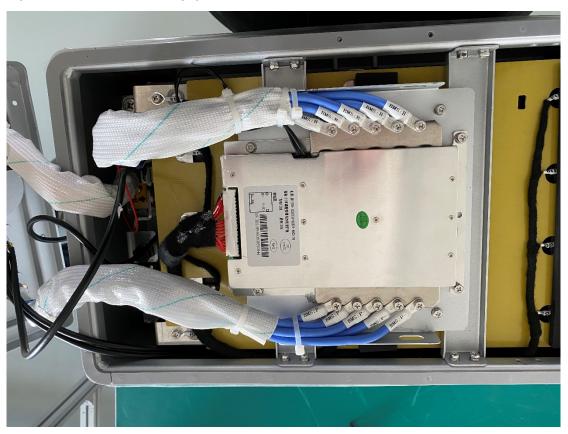

12. Install Daly BMS support frame with M3\*8 screw, please notice the installation direction to leave right space for connector.

13. Plug in the cell volt wire connector, wrap the cell volt wires.

14. Install Daly BMS to metal case, please note the cell volt wire connector should be go through under the support frame.

14. Install copper busbar for power cables (M3\*10 screws)

15. Install current sensor and fuse unit.

16. Bring the B- power cable from current sensor, connect to the B- of BMS, using M5\*10 screws. Please place the new seal strip around the case. (This power cable will go through center of cooling pad of BMS, please use tape to fix it.)