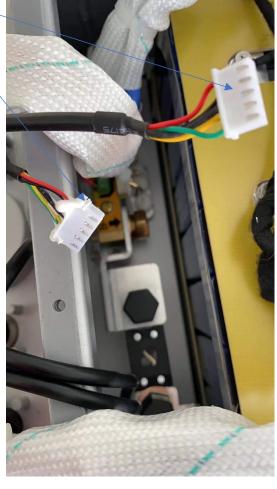

20. Connect new cell volt connector to old cell volt connector, wrap it totally, then fix them by ribbons.

21. Connect two connectors to current sensor, use glue to fix it.

21. Well arrange the wires and power cables, close the lid.