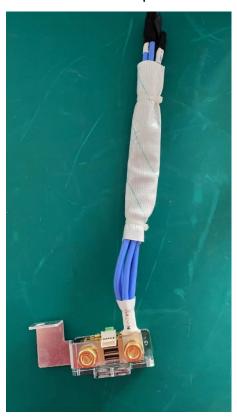

14. Install copper busbar for power cables (M3\*10 screws)

15. Install current sensor and fuse unit.

16. Bring the B- power cable from current sensor, connect to the B- of BMS, using M5\*10 screws. Please place the new seal strip around the case. (This power cable will go through center of cooling pad of BMS, please use tape to fix it.)

17. Replace old power cable with new cable (the short one)

18. Connect the positive cable from lid to the positive pole of cell pack. Connect the negative cable from lid to the P- of BMS, using

19. Fix the Bluetooth and temperature sensor