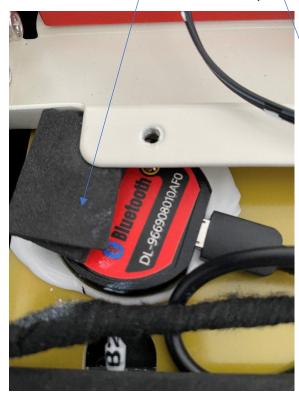

17. Replace old power cable with new cable (the short one)

18. Connect the positive cable from lid to the positive pole of cell pack. Connect the negative cable from lid to the P- of BMS, using

19. Fix the Bluetooth and temperature sensor