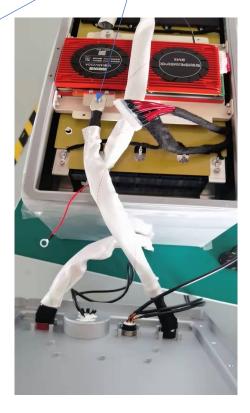

17. Replace old power cable with new cable (the short one)

18. Connect the positive cable from lid to the positive pole of cell pack. Connect the negative cable from lid to the P- of BMS, using

19. Fix the Bluetooth and temperature sensor

20. Connect new cell volt connector to old cell volt connector, wrap it totally, then fix them by ribbons.

21. Connect two connectors to current sensor, use glue to fix it.

21. Well arrange the wires and power cables, close the lid.