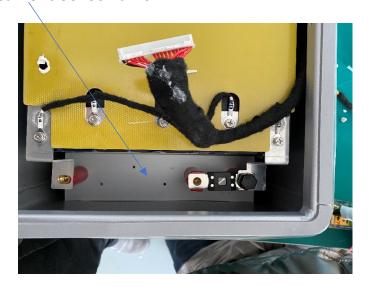

5. Take off the power cable from positive pole of cell pack.

**6.** Take off two connectors from the current sensor unit.

Remove the silicone glue on connectors.

7. take off BMS and BMS support frame.

8. Take off Cell pack pressing frame.

9. Take off current sensor unit.

10. take off the power cables from current sensor unit.

11. Install new B- power cable, which is the longer one, another end should be well wrapped to avoid short circuit.

14. Install copper busbar for power cables (M3\*10 screws)

15. Install current sensor and fuse unit.

16. Bring the B- power cable from current sensor, connect to the B- of BMS, using M5\*10 screws. Please place the new seal strip around the case. (This power cable will go through center of cooling pad of BMS, please use tape to fix it.)