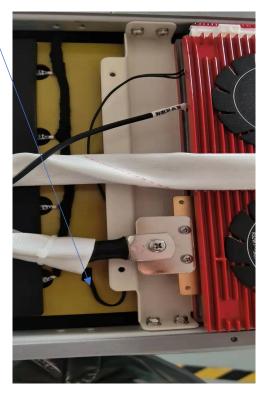

14. Install copper busbar for power cables (M3\*10 screws)

15. Install current sensor and fuse unit.

16. Bring the B- power cable from current sensor, connect to the B- of BMS, using M5\*10 screws. Please place the new seal strip around the case. (This power cable will go through center of cooling pad of BMS, please use tape to fix it.)