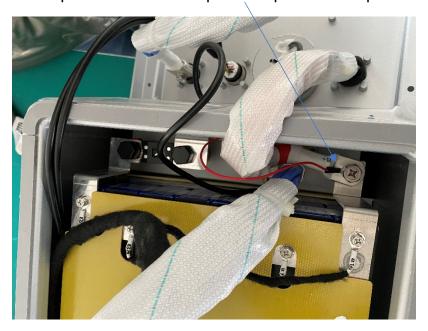

14. Install copper busbar for power cables (M3\*10 screws)

15. Install current sensor and fuse unit.

16. Bring the B- power cable from current sensor, connect to the B- of BMS, using M5\*10 screws. Please place the new seal strip around the case. (This power cable will go through center of cooling pad of BMS, please use tape to fix it.)

17. Replace old power cable with new cable (the short one)

18. Connect the positive cable from lid to the positive pole of cell pack. Connect the negative cable from lid to the P- of BMS, using

19. Fix the Bluetooth and temperature sensor