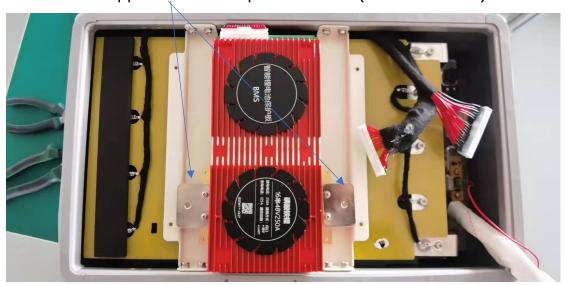

5. Take off the power cable from positive pole of cell pack.

**6.** Take off two connectors from the current sensor unit.

Remove the silicone glue on connectors.

7. take off BMS and BMS support frame.

8. Take off Cell pack pressing frame.