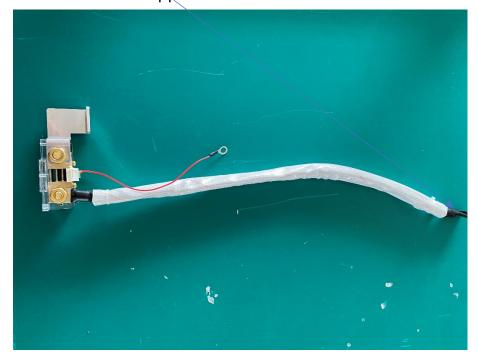

14. Install copper busbar for power cables (M3\*10 screws)

15. Install current sensor and fuse unit.

16. Bring the B- power cable from current sensor, connect to the B- of BMS, using M5\*10 screws. Please place the new seal strip around the case. (This power cable will go through center of cooling pad of BMS, please use tape to fix it.)

17. Replace old power cable with new cable (the short one)

18. Connect the positive cable from lid to the positive pole of cell pack. Connect the negative cable from lid to the P- of BMS, using

19. Fix the Bluetooth and temperature sensor