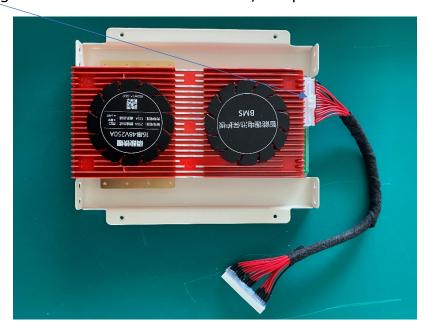

12. Install Daly BMS support frame with M3\*8 screw, please notice the installation direction to leave right space for connector.

13. Plug in the cell volt wire connector, wrap the cell volt wires.

14. Install Daly BMS to metal case, please note the cell volt wire connector should be go through under the support frame.