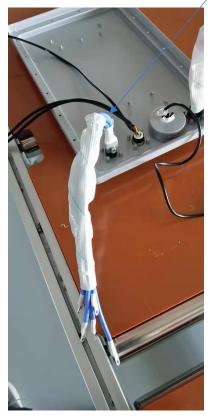

r end should be well wrapped to avoid short circuit.



12. Install Daly BMS support frame with M3\*8 screw, please notice the installation direction to leave right space for connector.





13. Plug in the cell volt wire connector, wrap the cell volt wires.



14. Install Daly BMS to metal case, please note the cell volt wire connector should be go through under the support frame.





14. Install copper busbar for power cables (M3\*10 screws)



15. Install current sensor and fuse unit.



16. Bring the B- power cable from current sensor, connect to the B- of BMS, using M5\*10 screws. Please place the new seal strip around the case. (This power cable will go through center of cooling pad of BMS, please use tape to fix it.)





17. Replace old power cable with new cable (the short one)





18. Connect the positive cable from lid to the positive pole of cell pack. Connect the negative cable from lid to the P- of BMS, using







19. Fix the Bluetooth and temperature sensor





20. Connect new cell volt connector to old cell volt connector, wrap it totally, then fix them by ribbons.



21. Connect two connectors to current sensor, use glue to fix it.



21. Well arrange the wires and power cables, close the lid.