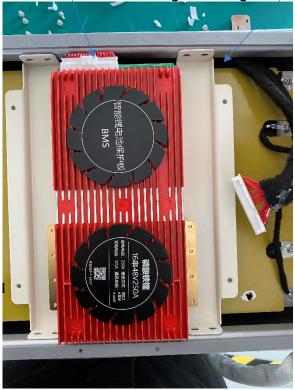

12. Install Daly BMS support frame with M3\*8 screw, please notice the installation direction to leave right space for connector.

13. Plug in the cell volt wire connector, wrap the cell volt wires.

14. Install Daly BMS to metal case, please note the cell volt wire connector should be go through under the support frame.