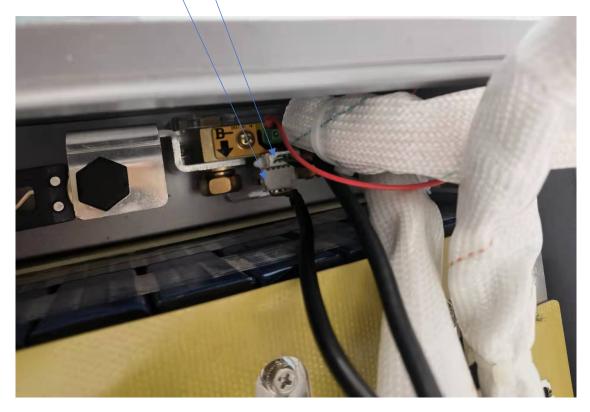

14. Install copper busbar for power cables (M3\*10 screws)

15. Install current sensor and fuse unit.

16. Bring the B- power cable from current sensor, connect to the B- of BMS, using M5\*10 screws. Please place the new seal strip around the case. (This power cable will go through center of cooling pad of BMS, please use tape to fix it.)

17. Replace old power cable with new cable (the short one)

18. Connect the positive cable from lid to the positive pole of cell pack. Connect the negative cable from lid to the P- of BMS, using

19. Fix the Bluetooth and temperature sensor