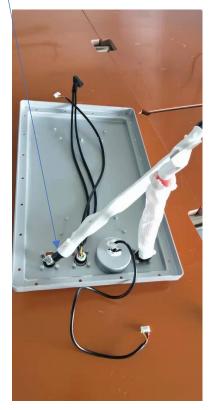

end should be well wrapped to avoid short circuit.



12. Install Daly BMS support frame with M3\*8 screw, please notice the installation direction to leave right space for connector.





13. Plug in the cell volt wire connector, wrap the cell volt wires.



14. Install Daly BMS to metal case, please note the cell volt wire connector should be go through under the support frame.





14. Install copper busbar for power cables (M3\*10 screws)



15. Install current sensor and fuse unit.



16. Bring the B- power cable from current sensor, connect to the B- of BMS, using M5\*10 screws. Please place the new seal strip around the case. (This power cable will go through center of cooling pad of BMS, please use tape to fix it.)





17. Replace old power cable with new cable (the short one)





18. Connect the positive cable from lid to the positive pole of cell pack. Connect the negative cable from lid to the P- of BMS, using







19. Fix the Bluetooth and temperature sensor





20. Connect new cell volt connector to old cell volt connector, wrap it totally, then fix them by ribbons.



21. Connect two connectors to current sensor, use glue to fix it.



21. Well arrange the wires and power cables, close the lid.