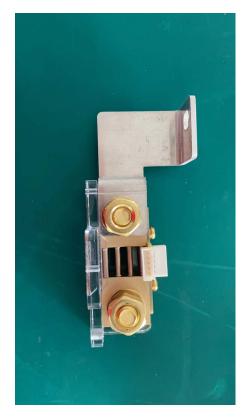

9. Take off current sensor unit.

10. take off the power cables from current sensor unit.

11. Install new B- power cable, which is the longer one, another end should be well wrapped to avoid short circuit.

14. Install copper busbar for power cables (M3\*10 screws)

15. Install current sensor and fuse unit.

16. Bring the B- power cable from current sensor, connect to the B- of BMS, using M5\*10 screws. Please place the new seal strip around the case. (This power cable will go through center of cooling pad of BMS, please use tape to fix it.)