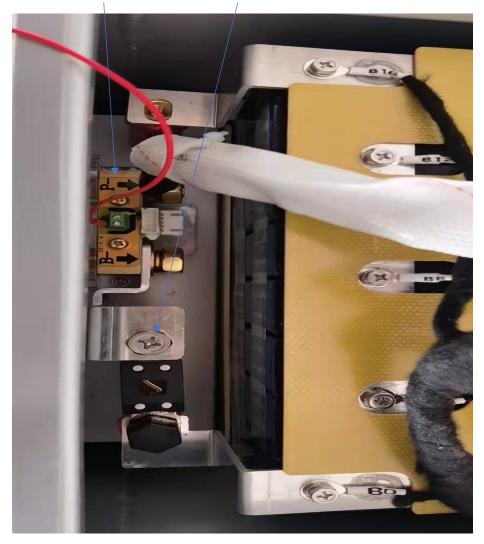

## Replace to Daly BMS

1. Open the lid of battery pack

2. Unplug the cell volt connector from XK BMS

3. Take off power cable from the P- Port

4. Take out the temperature sensor. <u>must wrap the terminal of power cable (from P- port of BMS in last step) to avoid short circuit.</u>

12. Install Daly BMS support frame with M3\*8 screw, please notice the installation direction to leave right space for connector.

13. Plug in the cell volt wire connector, wrap the cell volt wires.

14. Install Daly BMS to metal case, please note the cell volt wire connector should be go through under the support frame.

17. Replace old power cable with new cable (the short one)

18. Connect the positive cable from lid to the positive pole of cell pack. Connect the negative cable from lid to the P- of BMS, using

19. Fix the Bluetooth and temperature sensor