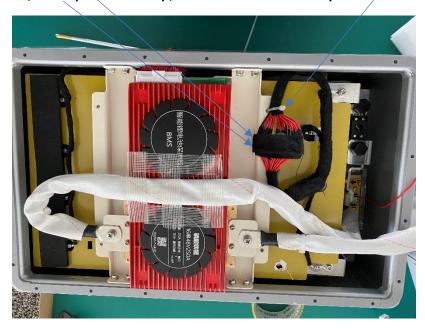

12. Install Daly BMS support frame with M3\*8 screw, please notice the installation direction to leave right space for connector.

13. Plug in the cell volt wire connector, wrap the cell volt wires.

14. Install Daly BMS to metal case, please note the cell volt wire connector should be go through under the support frame.

14. Install copper busbar for power cables (M3\*10 screws)

15. Install current sensor and fuse unit.

16. Bring the B- power cable from current sensor, connect to the B- of BMS, using M5\*10 screws. Please place the new seal strip around the case. (This power cable will go through center of cooling pad of BMS, please use tape to fix it.)