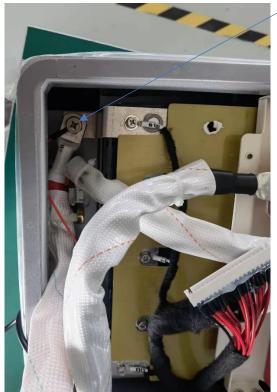

rection to leave right space for connector.





13. Plug in the cell volt wire connector, wrap the cell volt wires.



14. Install Daly BMS to metal case, please note the cell volt wire connector should be go through under the support frame.





14. Install copper busbar for power cables (M3\*10 screws)



15. Install current sensor and fuse unit.



16. Bring the B- power cable from current sensor, connect to the B- of BMS, using M5\*10 screws. Please place the new seal strip around the case. (This power cable will go through center of cooling pad of BMS, please use tape to fix it.)





17. Replace old power cable with new cable (the short one)





18. Connect the positive cable from lid to the positive pole of cell pack. Connect the negative cable from lid to the P- of BMS, using







19. Fix the Bluetooth and temperature sensor





20. Connect new cell volt connector to old cell volt connector, wrap it totally, then fix them by ribbons.



21. Connect two connectors to current sensor, use glue to fix it.



21. Well arrange the wires and power cables, close the lid.