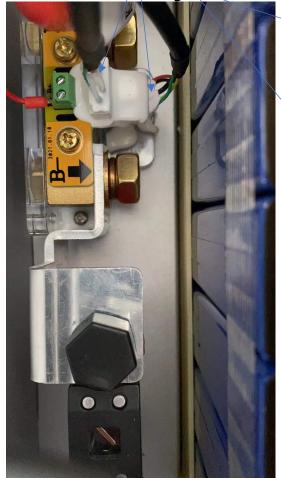

14. Install copper busbar for power cables (M3\*10 screws)

15. Install current sensor and fuse unit.

16. Bring the B- power cable from current sensor, connect to the B- of BMS, using M5\*10 screws. Please place the new seal strip around the case. (This power cable will go through center of cooling pad of BMS, please use tape to fix it.)

17. Replace old power cable with new cable (the short one)

18. Connect the positive cable from lid to the positive pole of cell pack. Connect the negative cable from lid to the P- of BMS, using

19. Fix the Bluetooth and temperature sensor