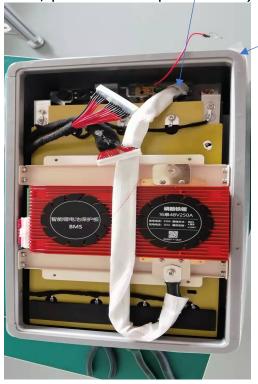

20. Connect new cell volt connector to old cell volt connector, wrap it totally, then fix them by ribbons.

21. Connect two connectors to current sensor, use glue to fix it.

21. Well arrange the wires and power cables, close the lid.