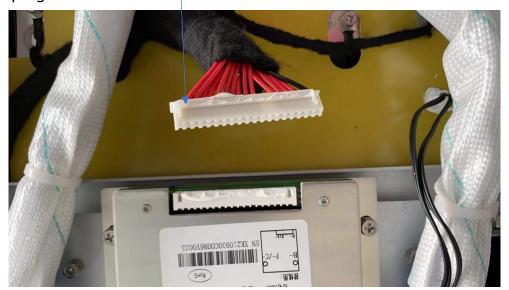

5. Take off the power cable from positive pole of cell pack.

**6.** Take off two connectors from the current sensor unit.

Remove the silicone glue on connectors.

7. take off BMS and BMS support frame.

8. Take off Cell pack pressing frame.

9. Take off current sensor unit.

10. take off the power cables from current sensor unit.

11. Install new B- power cable, which is the longer one, another end should be well wrapped to avoid short circuit.